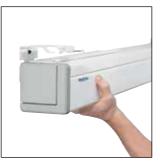

## Hapro CSR

- Professional quality manual projection screen with the reliable Controlled Screen Return, available in various aspect ratios and screen surfaces.
- The special Controlled Screen Return spring mechanism for the Hapro CSR is very strong. It retracts the projection surface quickly for the first part and then slows down to roll into the case smoothly.
- The Hapro CSR needs to be fully extracted. There are no intermediate stopping positions.
- Easy to mount onto a wall or ceiling thanks to the Easy Install system.
- The case and the projection screen surface can be made to exactly the right size and the case and slat bar are available in any colour for optimal integration into any interior.
- The triangular slat bar retracts into the case for a clean finish.

Smooth retraction with CSR

Easy Install with metal brackets