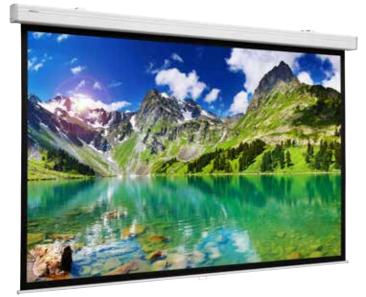

## Hapro CSR

- Professional quality manual projection screen with the reliable Controlled Screen Return, available in various aspect ratios and screen surfaces.
- The special Controlled Screen Return spring mechanism for the Hapro CSR is very strong. It retracts the projection surface quickly for the first part and then slows down to roll into the case smoothly.
- The Hapro CSR needs to be fully extracted. There are no intermediate stopping positions.
- Easy to mount onto a wall or ceiling thanks to the Easy Install system.
- The case and the projection screen surface can be made to exactly the right size and the case and slat bar are available in any colour for optimal integration into any interior.
- The triangular slat bar retracts into the case for a clean finish.