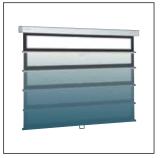

## Hapro CSR

- Professional quality manual projection screen with the reliable Controlled Screen Return, available in various aspect ratios and screen surfaces.
- The special Controlled Screen Return spring mechanism for the Hapro CSR is very strong. It retracts the projection surface quickly for the first part and then slows down to roll into the case smoothly.
- The Hapro CSR needs to be fully extracted. There are no intermediate stopping positions.
- Easy to mount onto a wall or ceiling thanks to the Easy Install system.
- The case and the projection screen surface can be made to exactly the right size and the case and slat bar are available in any colour for optimal integration into any interior.
- The triangular slat bar retracts into the case for a clean finish.

Smooth retraction with CSR

Easy Install with metal brackets