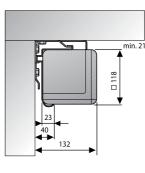

## Hapro CSR

- Professional quality manual projection screen with the reliable Controlled Screen Return, available in various aspect ratios and screen surfaces.
- The special Controlled Screen Return spring mechanism for the Hapro CSR is very strong. It retracts the projection surface quickly for the first part and then slows down to roll into the case smoothly.
- The Hapro CSR needs to be fully extracted. There are no intermediate stopping positions.
- Easy to mount onto a wall or ceiling thanks to the Easy Install system.
- The case and the projection screen surface can be made to exactly the right size and the case and slat bar are available in any colour for optimal integration into any interior.
- The triangular slat bar retracts into the case for a clean finish.

Smooth retraction with CSR

Easy Install with metal brackets