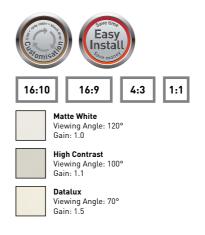

## Hapro CSR

- Professional quality manual projection screen with the reliable Controlled Screen Return, available in various aspect ratios and screen surfaces.
- The special Controlled Screen Return spring mechanism for the Hapro CSR is very strong. It retracts the projection surface quickly for the first part and then slows down to roll into the case smoothly.
- The Hapro CSR needs to be fully extracted. There are no intermediate stopping positions.
- Easy to mount onto a wall or ceiling thanks to the Easy Install system.
- The case and the projection screen surface can be made to exactly the right size and the case and slat bar are available in any colour for optimal integration into any interior.
- The triangular slat bar retracts into the case for a clean finish.

## Available dimensions

Minimum width: 200 cm Maximum width:

| 340 cm

Accessories

Other options

• Without border

Pull Rod

- BrightSight for safely cleaning the projection surface
- More on page 64