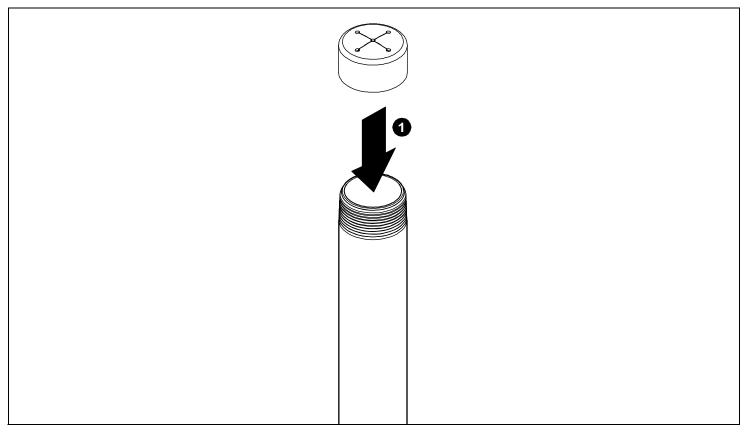

## Installation:

Orient cap to pipe and slide over end of pipe until threads are covered.

Chief® is a registered trademark of Milestone AV Technologies. All rights reserved.

Milestone AV Technologies, Inc., and its affiliated corporations and subsidiaries (collectively, "Milestone"), intend to make this manual accurate and complete. However, Milestone makes no claim that the information contained herein covers all details, conditions or variations, nor does it provide for every possible contingency in connection with the installation or use of this product. The information contained in this document is subject to change without notice or obligation of any kind. Milestone makes no representation of warranty, expressed or implied, regarding the information contained herein. Milestone assumes no responsibility for accuracy, completeness or sufficiency of the information contained in this