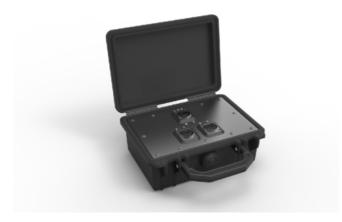

## NO4\*BB2D-A

optical CON QUAD breakout box: 1 x NO4FDW-A to 2 x NO2-4FDW-A

The breakout boxes are used to split a 4-channel point-to-point optical CON QUAD connection. In mated condition the boxes are dust and water resistant according protection class IP 65. The closed boxes are protected according to IP67.

| Product         | NO4MBB2D-  | NO4SBB2- | NO4SABB2D-  |
|-----------------|------------|----------|-------------|
|                 | A          | D-A      | A           |
| Fiber           | multi mode | single   | single mode |
| Mode            | PC         | mode PC  |             |
| Color<br>Coding | Black      | Blue     | Green       |