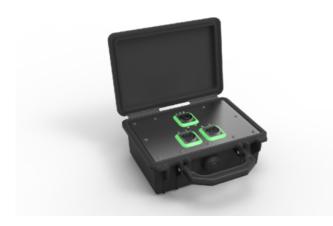

## NO4\*BB2D-A

optical CON QUAD breakout box: 1 x NO4FDW-A to 2 x NO2-4FDW-A

The breakout boxes are used to split a 4-channel point-to-point optical CON QUAD connection. In mated condition the boxes are dust and water resistant according protection class IP 65. The closed boxes are protected according to IP67.

| Product         | NO4MBB2D-  | NO4SBB2- | NO4SABB2D-  |
|-----------------|------------|----------|-------------|
|                 | A          | D-A      | A           |
| Fiber           | multi mode | single   | single mode |
| Mode            | PC         | mode PC  |             |
| Color<br>Coding | Black      | Blue     | Green       |