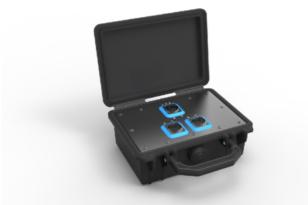

## NO4\*BB2D-A

optical CON QUAD breakout box: 1 x NO4FDW-A to 2 x NO2-4FDW-A

The breakout boxes are used to split a 4-channel point-to-point optical CON QUAD connection. In mated condition the boxes are dust and water resistant according protection class IP 65. The closed boxes are protected according to IP67.

| Product         | NO4MBB2D-  | NO4SBB2- | NO4SABB2D-  |
|-----------------|------------|----------|-------------|
|                 | A          | D-A      | A           |
| Fiber           | multi mode | single   | single mode |
| Mode            | PC         | mode PC  |             |
| Color<br>Coding | Black      | Blue     | Green       |