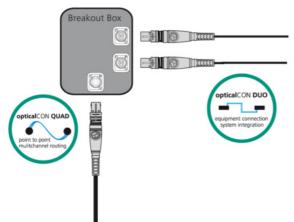

## NO4\*BB2D-A

optical CON QUAD breakout box: 1 x NO4FDW-A to 2 x NO2-4FDW-A

The breakout boxes are used to split a 4-channel point-to-point optical CON QUAD connection. In mated condition the boxes are dust and water resistant according protection class IP 65. The closed boxes are protected according to IP67.

## Equipment, e.g.

- Camera connections
- Ethernet
- DVI/HDMI/KVM
- Audio Network
- DMX Network
- InterCom
- Data (RS232, 424)

NO4\*BB2D-A 1/1