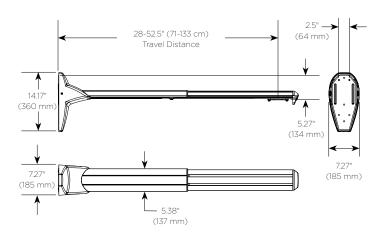

### **WM120S/WM120AUS**

Wall mount accessory / Kit

- Max. extension 16 28.5" (40.6 72.4 cm)
- Weight Cap. 50 lbs (22.7 kg) / 25 lbs (11.3 kg)

|                       | SPECIFICATIONS |                                               |
|-----------------------|----------------|-----------------------------------------------|
| Extension             |                | 28 - 52.5"<br>(71.1 - 133.3 cm)               |
| Pitch                 |                | ±3°                                           |
| Dimensions<br>(HxWxD) |                | 14.17 x 7.27 x 56.37"<br>(36 x 19 x 143.2 cm) |
| Weight Capacity       |                | 25 lbs (11.3 kg)                              |
| Color                 |                | Silver                                        |