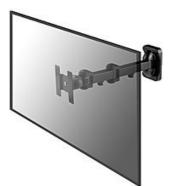

## LCD Multi Joint Wall Bracket, Black

Versatile adjustment options!

## Description

- Supports LCDs weighing up to a maximum of 10kg
- Left, right, tilt and 360° rotary adjustment
- Arm with 3 joints extends up to 410mm
- Torque control for each adjustment setting to control or prevent accidental movement
- Built-in cable tie
- Supplied with wall fixing bolts, display mounting screws and hex key wrench
- Color: black
- Conforms to the VESA mounting standards of 75 x 75mm and 100 x 100mm

## **Technical details**

This wall mounted bracket can accommodate LCDs of up to 10kg. The arm features 3 joints and can extend out to a maximum distance of 410mm.

© LINDY 2021