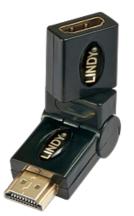

## HDMI 360 Degree Adapter, HDMI Male to Female No.: 41096

Versatile, adjustable HDMI connector!

## Description

- Adjustable 360° HDMI connector
- Swivel and rotate action allows you to connect to cables without obstructing adjacent HDMI ports
- Connectors: HDMI Male to Female
- Supports all HDMI revisions
- Ideal for situations where space is limited such as in-car AV installations

## **Technical details**

This neat HDMI adapter features a clever 360 ° connector design which allows it to swivel and rotate to almost any angle. It allows you to connect bulkier HDMI cables to your Notebook, PC or LCD/Plasma TV without obstructing the adjacent ports.