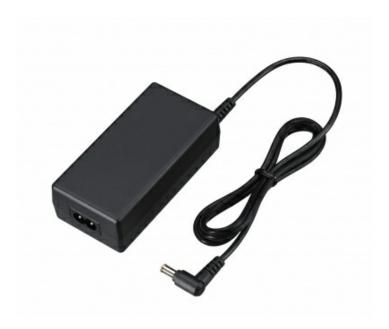

# AC-UES1230MT

Universal AC Adaptor

#### Provides DC 12V power for compatible Sony remote cameras

The AC-UES1230, a reliable AC power adaptor is intended for operation with Sony's network cameras.

The adaptor provides a stable DC 12V rated output. DC power cord length is approximately 1.0m.

### Specifications

| Specifications        |                                                              |
|-----------------------|--------------------------------------------------------------|
| Input rating          | 100V AC to 240V AC, 50/60Hz                                  |
| Output rating         | DC12V±5% 3A                                                  |
| Operating temperature | -5°C to +45°C (23°F to 113°F)                                |
| Storage temperature   | -20°C to +60°C (-4°F to 140°F)                               |
| Dimensions (W/H/D)    | Approx. 51.7 x 32 x 102.5 mm (2 1/8 x 1 5/16 x 4 1/8 inches) |
| DC power cord length  | 1.0 m (3.3 ft)                                               |
| Mass                  | Approx. 190 g (6.7 oz)<br>(excluding power cord)             |