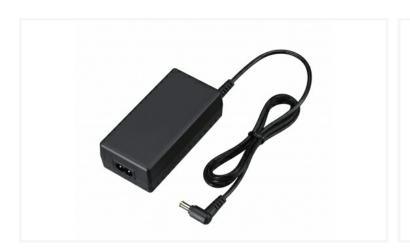

# AC-UES1230MT

Universal AC Adaptor

#### Provides DC 12V power for compatible Sony remote cameras

The AC-UES1230, a reliable AC power adaptor is intended for operation with Sony's network cameras.

The adaptor provides a stable DC 12V rated output. DC power cord length is approximately 1.0m.

### Specifications

| Specifications        |                                                              |
|-----------------------|--------------------------------------------------------------|
| Input rating          | 100V AC to 240V AC, 50/60Hz                                  |
| Output rating         | DC12V±5% 3A                                                  |
| Operating temperature | -5°C to +45°C (23°F to 113°F)                                |
| Storage temperature   | -20°C to +60°C (-4°F to 140°F)                               |
| Dimensions (W/H/D)    | Approx. 51.7 x 32 x 102.5 mm (2 1/8 x 1 5/16 x 4 1/8 inches) |
| DC power cord length  | 1.0 m (3.3 ft)                                               |
| Mass                  | Approx. 190 g (6.7 oz)<br>(excluding power cord)             |