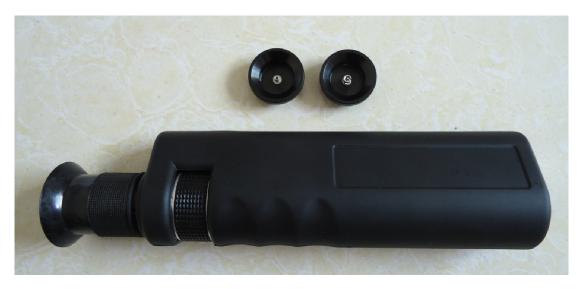

## **CONSTRUCTION & CHARACTERISTICS**

• The YW-400XA fiber optic microscope utilizes a white light LED for coaxial illumination .Light is introduced into the optical path (axis) so that it comes out the tip of the objective lens and strikes the ferrule perpendicular to the end face .This method of illumination produces a high level of resolution providing excellent detail of scratches and contamination.

- Light source: 3\*AAA batteries
- Controls: momentary on/off switch for light source and fine force control wheel
- Adapter interface: interchangeable for 2.5mm (SC, ST ,FC) and 1.25mm(LC,MU) ferrule connector

## **Optional Adapters**

- 2.5mm APC Universal Adapter(Used for SC/APC,FC/APC,ST/APC)
- 1.25mm LC/APC connector adapter