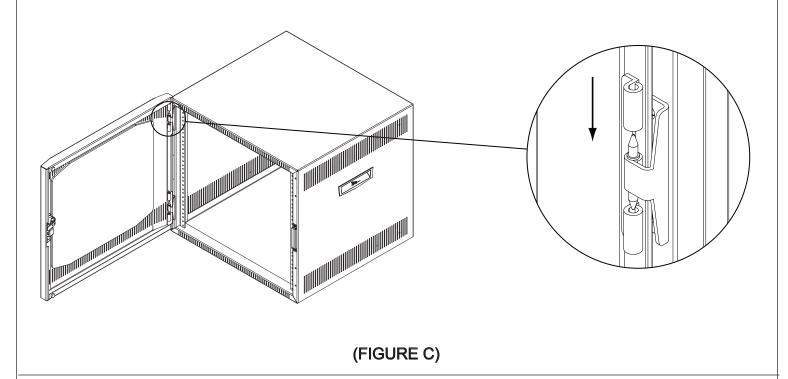

## **INSTALLATION (CONTINUED)**

3) Install Door by hanging onto hinge pins (two places) as shown. (FIGURE C)