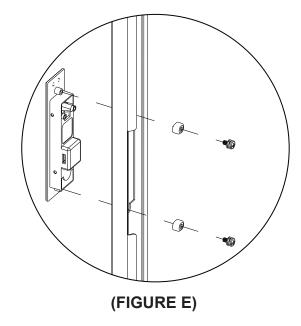

### **ROTATING DOOR LOCK (CONTINUED)**

- 2) Remove the handle prior to rotating the door as shown. (FIGURE E)
- 3) Reinstall the handle followed by the cam and latch as shown. (FIGURE F)