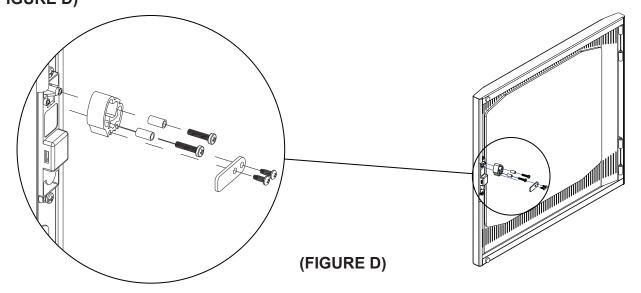

### **ROTATING DOOR LOCK**

1) DTRK Front Doors come pre-assembled for right hand swing. If the door requires a change in swing direction, the lock can be rotated. First remove the screws shown and then the cam and latch. (FIGURE D)