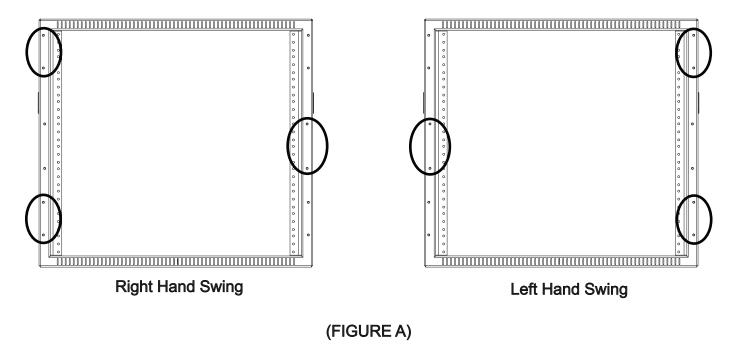

## **INSTALLATION**

NOTE: Hinges and Door Strike can be installed on either side of the rack depending on desired swing direction. Door comes assembled for right hand swing.

1) Remove the appropriate knockouts according to the desired swing direction. (FIGURE A)