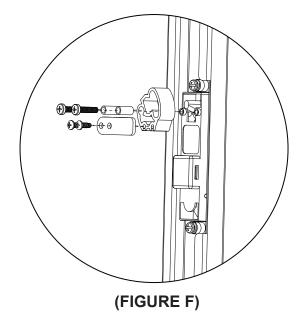

### **ROTATING DOOR LOCK (CONTINUED)**

- 2) Remove the handle prior to rotating the door as shown. (FIGURE E)
- 3) Reinstall the handle followed by the cam and latch as shown. (FIGURE F)