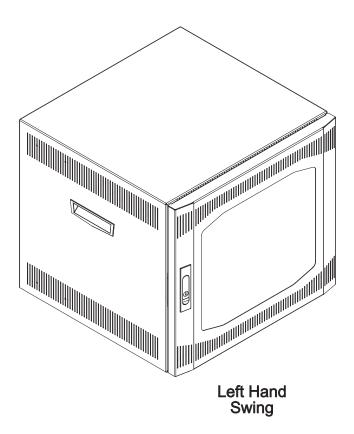

## **INSTALLATION**

NOTE: Hinges and Door Strike can be installed on either side of the rack depending on desired swing direction. Door comes assembled for right hand swing.

1) Remove the appropriate knockouts according to the desired swing direction. (FIGURE A)

### **ROTATING DOOR LOCK**

1) DTRK Front Doors come pre-assembled for right hand swing. If the door requires a change in swing direction, the lock can be rotated. First remove the screws shown and then the cam and latch. (FIGURE D)