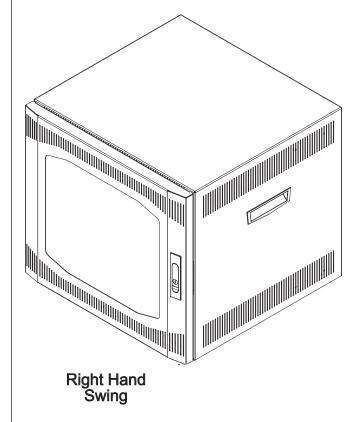

## **INSTALLATION**

NOTE: Hinges and Door Strike can be installed on either side of the rack depending on desired swing direction. Door comes assembled for right hand swing.

1) Remove the appropriate knockouts according to the desired swing direction. (FIGURE A)

### **ROTATING DOOR LOCK**

1) DTRK Front Doors come pre-assembled for right hand swing. If the door requires a change in swing direction, the lock can be rotated. First remove the screws shown and then the cam and latch. (FIGURE D)