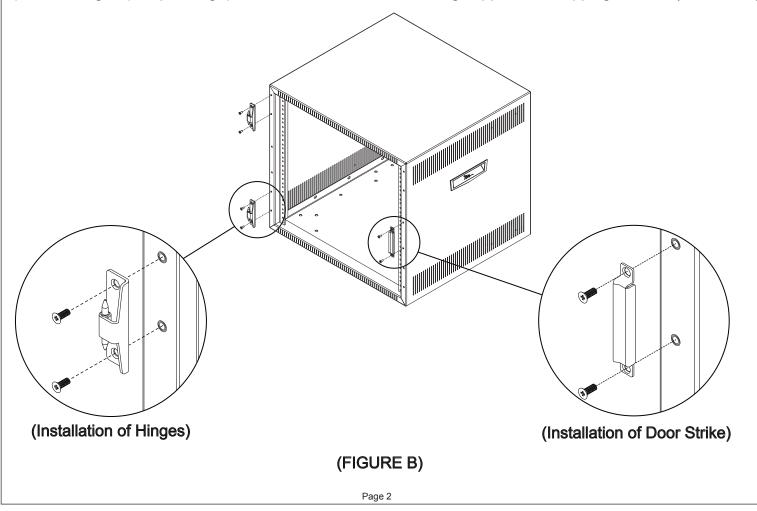

2) Install Hinges (two per hinge) and Door Strike onto rack using supplied self-tapping screws. (FIGURE B)