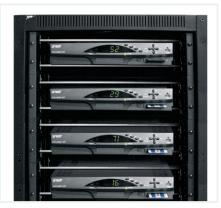

## Clamping rackshelf for cable / satellite box provides maximum heat dissipation with open-area design

FEATURES:

- Adjustable, foam padded mounting and clamping bars
- Two sizes available; two space model for higher density and three space model for greater heat dissipation
- · Constructed of 16-gauge steel
- · Weight capacity of 25 lbs.
- Provides superior ventilation, eliminates the need for vent panels
- · Durable flat black powder coat finish

OCAP-2

OCAP-3 (shown) uses three space model for greater heat dissipation, use two space model for high density mounting

EIA compliant 19" lamping rackshelf for cable / satellite box shall be Middle Atlantic Products model # OCAP - (2,3). Rackshelf shall occupy (2,3) rackspaces. Rackshelf shall feature adjustable, foam padded mounting and clamping bars to secure component while preventing scratches and allowing greater heat dissipation. Clamping rackshelf shall be constructed of 16-gauge steel with a 25 lb. weight capacity. Unit shall be finished in a durable flat black powder coat. Clamping rackshelf shall be RoHS EU Directive 2011/65/EU compliant. Clamping rackshelf shall be manufactured by an ISO 9001 and ISO 14001 registered company. Clamping rackshelf shall be warrantied to be free from defects in material or workmanship under normal use and conditions for the lifetime of the product.