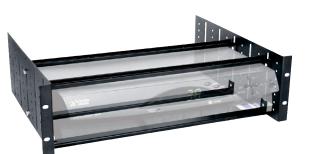

## Clamping rackshelf for cable / satellite box provides maximum heat dissipation with open-area design

FEATURES:

- Adjustable, foam padded mounting and clamping bars
- Two sizes available; two space model for higher density and three space model for greater heat dissipation
- · Constructed of 16-gauge steel
- · Weight capacity of 25 lbs.
- Provides superior ventilation, eliminates the need for vent panels
- · Durable flat black powder coat finish

OCAP-2

OCAP-3 (shown) uses three space model for greater heat dissipation, use two space model for high density mounting

EIA compliant 19" lamping rackshelf for cable / satellite box shall be Middle Atlantic Products model # OCAP - (2,3). Rackshelf shall occupy (2,3) rackspaces. Rackshelf shall feature adjustable, foam padded mounting and clamping bars to secure component while preventing scratches and allowing greater heat dissipation. Clamping rackshelf shall be constructed of 16-gauge steel with a 25 lb. weight capacity. Unit shall be finished in a durable flat black powder coat. Clamping rackshelf shall be RoHS EU Directive 2011/65/EU compliant. Clamping rackshelf shall be manufactured by an ISO 9001 and ISO 14001 registered company. Clamping rackshelf shall be warrantied to be free from defects in material or workmanship under normal use and conditions for the lifetime of the product.