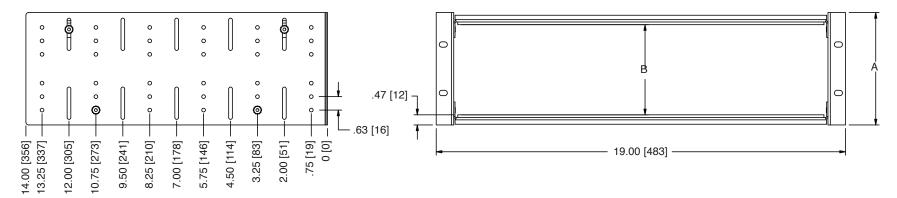

## OCAP Series Claming Rackshelf

All dimensions in inches unless otherwise noted [bracketed dimensions are in millimeters unless otherwise noted]

| Part # | A<br>Overall Height       | B<br>Clamping Range    | Qty. of fixed<br>mounting holes |
|--------|---------------------------|------------------------|---------------------------------|
| OCAP-2 | 3.50 [89] (2 rackspaces)  | 1.80 [46] - 2.56 [65]  | 24                              |
| OCAP-3 | 5.25 [133] (3 rackspaces) | 2.04 [52] - 4.31 [109] | 36                              |