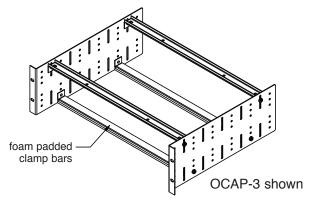

## Clamping rackshelf for cable / satellite box provides maximum heat dissipation with open-area design

FEATURES:

- Adjustable, foam padded mounting and clamping bars
- Two sizes available; two space model for higher density and three space model for greater heat dissipation
- · Constructed of 16-gauge steel
- · Weight capacity of 25 lbs.
- Provides superior ventilation, eliminates the need for vent panels
- · Durable flat black powder coat finish

OCAP-2

OCAP-3 (shown) uses three space model for greater heat dissipation, use two space model for high density mounting

EIA compliant 19" lamping rackshelf for cable / satellite box shall be Middle Atlantic Products model # OCAP - (2,3). Rackshelf shall occupy (2,3) rackspaces. Rackshelf shall feature adjustable, foam padded mounting and clamping bars to secure component while preventing scratches and allowing greater heat dissipation. Clamping rackshelf shall be constructed of 16-gauge steel with a 25 lb. weight capacity. Unit shall be finished in a durable flat black powder coat. Clamping rackshelf shall be RoHS EU Directive 2011/65/EU compliant. Clamping rackshelf shall be manufactured by an ISO 9001 and ISO 14001 registered company. Clamping rackshelf shall be warrantied to be free from defects in material or workmanship under normal use and conditions for the lifetime of the product.