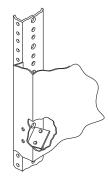

2) Knock out cover plate (if installed) and discard. **(FIGURE B)** 

FIGURE B

FIGURE A

**NOTE:** Hinge post ships with washer preinstalled. If the washer has come off during shipping, it must be reinstalled.