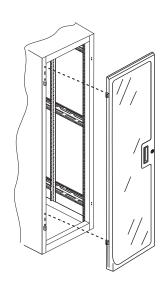

(FIGURE C)

4) Install screws using a #2 Phillips driver. Install decorative cap. (FIGURE D)

FIGURE D

6) Install the door. (FIGURE F)

FIGURE F