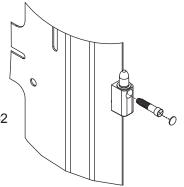

(FIGURE C)

4) Install screws using a #2 Phillips driver. Install decorative cap. (FIGURE D)

FIGURE D

6) Install the door. (FIGURE F)

FIGURE F