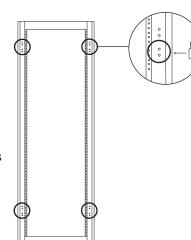

## **TOOLS REQUIRED**

Hex Key (Provided) #2 Phillips Driver

1) Determine door swing in order to know what side to install hinges. (FIGURE A)

**NOTE:** If two sets of mounting holes are present, use the lower holes.