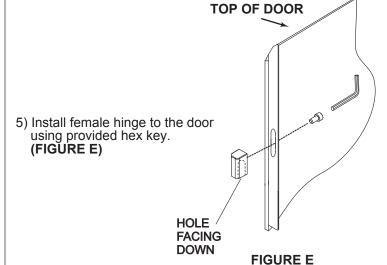

(FIGURE C)

4) Install screws using a #2 Phillips driver. Install decorative cap. (FIGURE D)

FIGURE D

6) Install the door. (FIGURE F)

FIGURE F