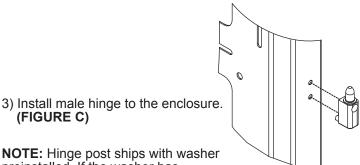

2) Knock out cover plate (if installed) and discard. **(FIGURE B)** 

FIGURE B

FIGURE A

**NOTE:** Hinge post ships with washer preinstalled. If the washer has come off during shipping, it must be reinstalled.

(FIGURE C)

4) Install screws using a #2 Phillips driver. Install decorative cap. (FIGURE D)

FIGURE D

6) Install the door. (FIGURE F)

FIGURE F