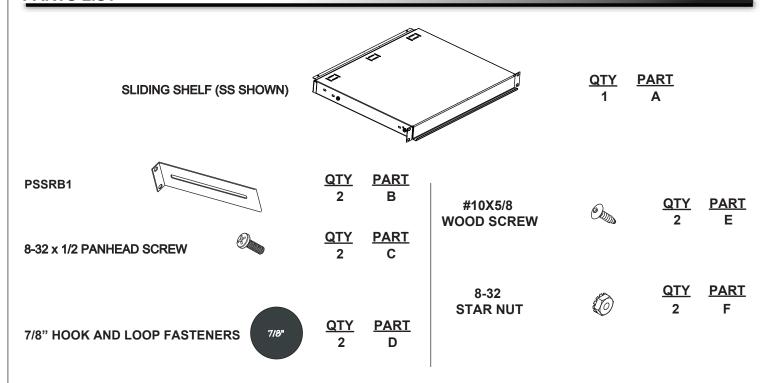

# INSTRUCTION SHEET

# SSL/SS

# SLIDING SHELF



### **THANK YOU**

Thank you for purchasing the SS/SSL Sliding Shelf. Please read these instructions thoroughly before installing this product.

## **PRODUCT FEATURES**

- Shelf slides out for easy access to the rear of equipment or to create a writing surface
- Telescopic rear support allows both shelves to be mounted to any rack
- Large shelf area can accommodate a wide variety of equipment



## **PARTS LIST**



# **OPERATION**

# SSL

## CAUTION: DO NOT PULL OUT THE SHELF TO FAR, IT MAY BECOME DETACHED.

- To extend the shelf, grab the front edge of the shelf and gently pull forward until the rollers seat in locking dimples.



#### <u>SS</u>

- To extend the shelf, pull forward by grasping the flange on the front of the shelf. The shelf will lock when fully extended.



SS

## **WOOD RACK INSTALLATION (Without Rear Rail)**

- Extend the rear hanging brackets until they meet the sides of the rack. (**FIGURE A**)
- Level the shelf from front to back Secure the brackets to the sides with supplied wood screws.
  Tighten the wing-nuts on the bracket. (FIGURE A)





FIGURE B (Rear of Shelf)

## **INSTALLATION WITH REAR RAIL**

- Attach PSSRB1s to the shelf's preinstalled rear support bracket with p