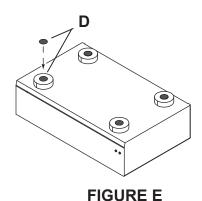

#### HOOK AND LOOP FASTENER INSTALLATION

- Place soft material dot on the component's foot. If there is no feet on the component, place as close to the corner as possible to ensure stability. **(FIGURE D)**
- Mate coarse material dot on the soft material dot. (FIGURE E)