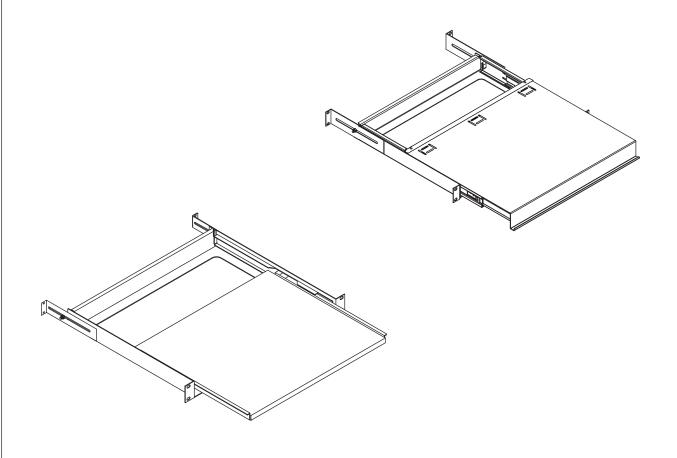

# SSL/SS

# SLIDING SHELF

# SSL

#### <u>SS</u>

- To extend the shelf, pull forward by grasping the flange on the front of the shelf. The shelf will lock when fully extended.

SS

#### **SS FEATURE**

 Cable lacing tie-points are across the back of the shelf.