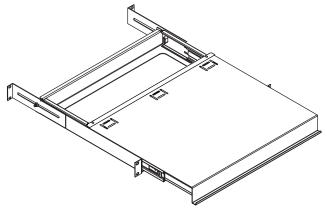

#### <u>SS</u>

- To extend the shelf, pull forward by grasping the flange on the front of the shelf. The shelf will lock when fully extended.

SS

#### **SS FEATURE**

 Cable lacing tie-points are across the back of the shelf.