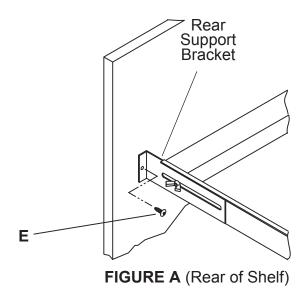

## **WOOD RACK INSTALLATION (Without Rear Rail)**

- Extend the rear hanging brackets until they meet the sides of the rack. (**FIGURE A**)
- Level the shelf from front to back Secure the brackets to the sides with supplied wood screws.
  Tighten the wing-nuts on the bracket. (FIGURE A)