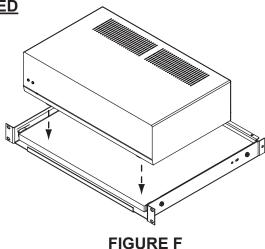

#### HOOK AND LOOP FASTENER INSTALLATION CONTINUED

 Turn component over and place on predetermined location on the shelf. Gently press down on the component to adhere. (FIGURE F)