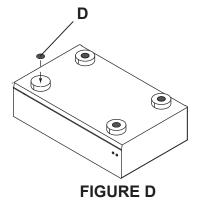

#### HOOK AND LOOP FASTENER INSTALLATION

- Place soft material dot on the component's foot. If there is no feet on the component, place as close to the corner as possible to ensure stability. **(FIGURE D)**
- Mate coarse material dot on the soft material dot. (FIGURE E)