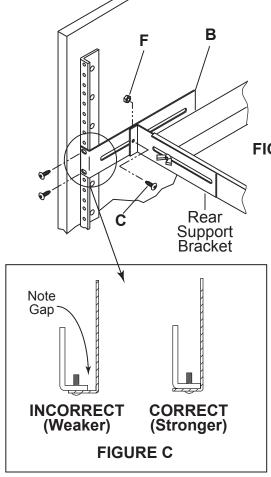

## **INSTALLATION WITH REAR RAIL**

- Attach PSSRB1s to the shelf's preinstalled rear support bracket with provided hardware. (FIGURE B)
- Ensure all brackets are aligned, tighten screws, nuts and preinstalled wing-nuts. (FIGURE B)

**NOTE:** Leave no gap during installation of part B. **(FIGURE C)** 