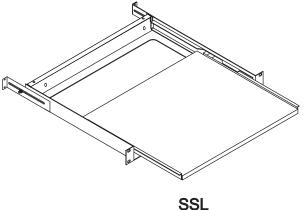

# SSL

## CAUTION: DO NOT PULL OUT THE SHELF TO FAR, IT MAY BECOME DETACHED.

- To extend the shelf, grab the front edge of the shelf and gently pull forward until the rollers seat in locking dimples.