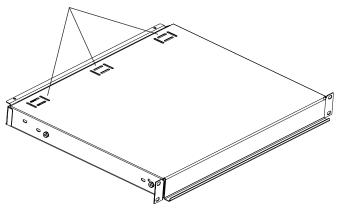

#### **LACING POINTS**

#### **SS FEATURE**

 Cable lacing tie-points are across the back of the shelf.