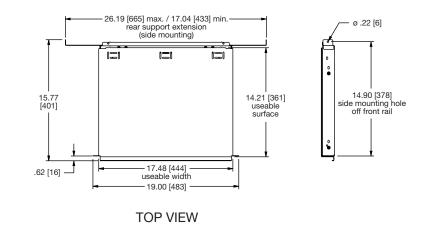

## SS

eatures

- All steel construction
- Full extension ball bearing slides extend 13"
- Telescopic rear support
- Shelf area 17-1/2" wide by 14-1/8" deep
- UL listed in the US and Canada

SS: EIA/TIA compliant sliding shelf shall be Middle Atlantic Products model # SS. SS shall be constructed of steel. Full-extension, ball-bearing slides shall extend 13". Shelf area shall be 17.48" W x 14.21"D. Maximum weight capacity shall be 50 lbs. SS shall be UL Listed in the US and Canada. Sliding shelf shall be RoHS EU Directive 2002/95/EC compliant. Sliding shelf shall be manufactured by an ISO 9001 and ISO 14001 registered company. Sliding shelf shall be warrantied to be free from defects in material or workmanship under normal use and conditions for a period of three years.

Customizable specification clips available at middleatlantic.com

what great systems are built on.\*

all dimensions in inches unless otherwise noted [all dimensions in brackets are in millimeters]

TOP VIEW