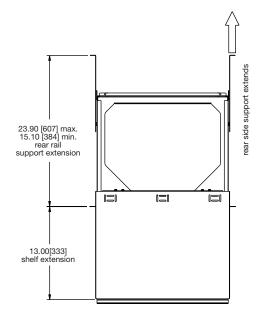

## SS

eatures

- All steel construction
- Full extension ball bearing slides extend 13"
- Telescopic rear support
- Shelf area 17-1/2" wide by 14-1/8" deep
- UL listed in the US and Canada

SS: EIA/TIA compliant sliding shelf shall be Middle Atlantic Products model # SS. SS shall be constructed of steel. Full-extension, ball-bearing slides shall extend 13". Shelf area shall be 17.48" W x 14.21"D. Maximum weight capacity shall be 50 lbs. SS shall be UL Listed in the US and Canada. Sliding shelf shall be RoHS EU Directive 2002/95/EC compliant. Sliding shelf shall be manufactured by an ISO 9001 and ISO 14001 registered company. Sliding shelf shall be warrantied to be free from defects in material or workmanship under normal use and conditions for a period of three years.

FRONT VIEW

what great systems are built on.™

A brand of 🛱 legrand

all dimensions in inches unless otherwise noted [all dimensions in brackets are in millimeters]

what great systems are built on."

A brand of 🛱 legrand