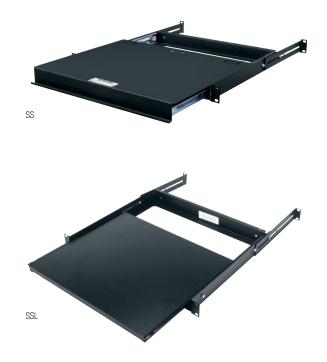

## SS Series

## Sliding shelves allow for easy maintenance of your components right on the shelf, and access to connections and cabling from the front of the rack.

## SS

eatures

- All steel construction
- Full extension ball bearing slides extend 13"
- Telescopic rear support
- Shelf area 17-1/2" wide by 14-1/8" deep
- UL listed in the US and Canada

## SSL

- Nylon roller slides extend 10"
- Occupies one rackspace
- Telescopic rear support
- Made with an attractive black laminate material
- Shelf area 16" wide by 13-3/4" deep
- UL listed in the US and Canada