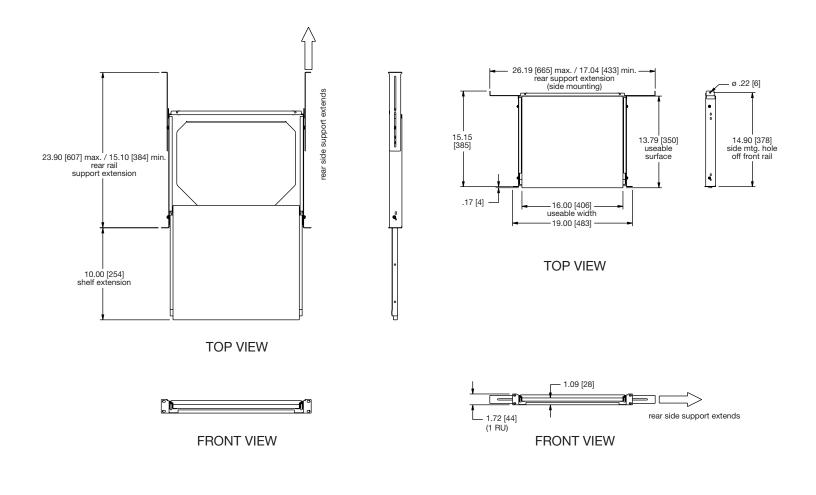

## SS

eatures

- All steel construction
- Full extension ball bearing slides extend 13"
- Telescopic rear support
- Shelf area 17-1/2" wide by 14-1/8" deep
- UL listed in the US and Canada

SS: EIA/TIA compliant sliding shelf shall be Middle Atlantic Products model # SS. SS shall be constructed of steel. Full-extension, ball-bearing slides shall extend 13". Shelf area shall be 17.48" W x 14.21"D. Maximum weight capacity shall be 50 lbs. SS shall be UL Listed in the US and Canada. Sliding shelf shall be RoHS EU Directive 2002/95/EC compliant. Sliding shelf shall be manufactured by an ISO 9001 and ISO 14001 registered company. Sliding shelf shall be warrantied to be free from defects in material or workmanship under normal use and conditions for a period of three years.