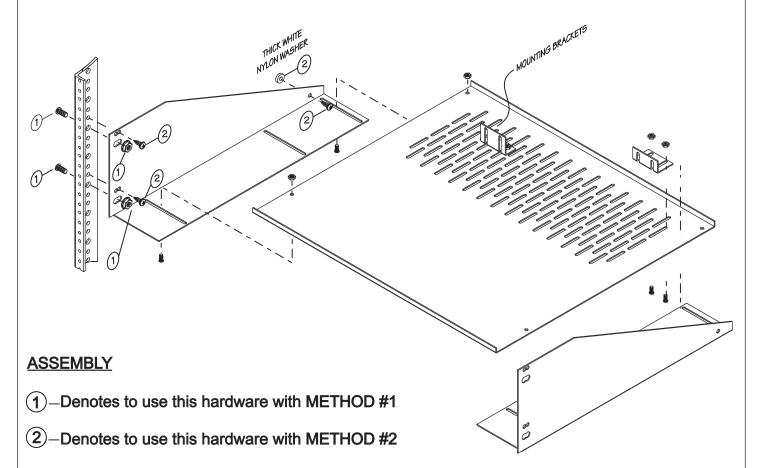

# 1)-METHOD #1 - STEEL RACK STYLE INSTALLATION

- 1) Mount the ears to the rackrail using the studs and nuts. (Leave loose)
- 2) Place the shelf on the top side of the ears and secure using studs and nuts.
- 3) Level the shelf and tighten all hardware.

## (2)-METHOD #2- WOODEN RACK STYLE INSTALLATION

- 1) Install the ears over the rackrail and secure using the Wood Screws. Level and tighten the screws.
- 2) On this installation the use of a rear support is highly recommended. An additional hole on the ear and appropriate spacers have been provided for this purpose.
- 3) Place the shelf on the top side of the ears and secure using studs and nuts.