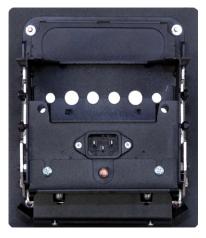

#### **Features**

- 2x multi-region AC connector
- 1x IEC power input on bottom (with locking flange)
- 6x cable holes for cable pass-through Laser cut metal housing
- Soft open and close mechanism
- Desk cut hole size:179 x 145 (mm)
- Device dimensions:193 x 184,8 x 163.2 (mm)