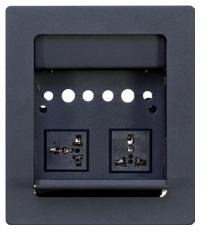

#### **Features**

- 2x multi-region AC connector
- 1x IEC power input on bottom (with locking flange)
- 6x cable holes for cable pass-through Laser cut metal housing
- Soft open and close mechanism
- Desk cut hole size:179 x 145 (mm)
- Device dimensions:193 x 184,8 x 163.2 (mm)