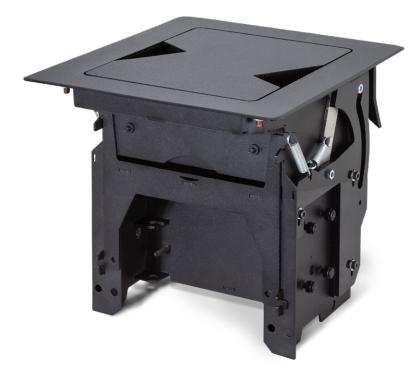

## Table Connect Box

The Table Connect Box (TBC) is a cable pass-through bracket for six AV signal cables, for easy BYOD connection, which also hosts two power outlets. An extender for video signals can be mounted under desk and the cables can be connected, without being visible when not in use.

User can open the lid and pull out the required AV cable to connect to the source device. When not used, the cables can be placed back inside and held by their own weight. The excess cable parts remain hidden by dropping out of sight below the TBC, under the desk.

#### **Features**

- 2x multi-region AC connector
- 1x IEC power input on bottom (with locking flange)
- 6x cable holes for cable pass-through Laser cut metal housing
- Soft open and close mechanism
- Desk cut hole size:179 x 145 (mm)
- Device dimensions:193 x 184,8 x 163.2 (mm)