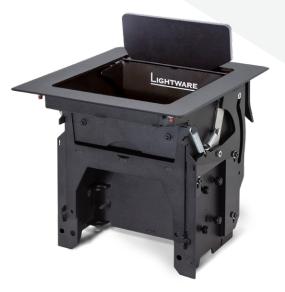

## Table Connect Box

The Table Connect Box (TBC) is a cable pass-through bracket for six AV signal cables, for easy BYOD connection, which also hosts two power outlets. An extender for video signals can be mounted under desk and the cables can be connected, without being visible when not in use.

User can open the lid and pull out the required AV cable to connect to the source device. When not used, the cables can be placed back inside and held by their own weight. The excess cable parts remain hidden by dropping out of sight below the TBC, under the desk.

#### **Features**

- 2x multi-region AC connector
- 1x IEC power input on bottom (with locking flange)
- 6x cable holes for cable pass-through Laser cut metal housing
- Soft open and close mechanism
- Desk cut hole size:179 x 145 (mm)
- Device dimensions:193 x 184,8 x 163.2 (mm)