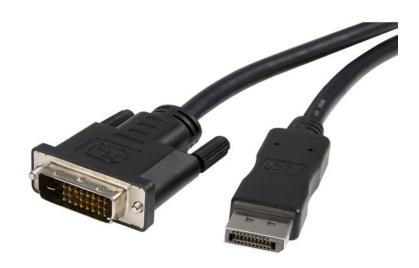

# 10 ft DisplayPort to DVI Video Adapter Converter Cable - M/M

Product ID: DP2DVIMM10

The DP2DVIMM10 DisplayPort to DVI (M-M) Video Converter Cable lets you connect a DVI capable display to a DisplayPort video card/source using a single cable. The cable provides a connection distance of 10ft and features a male DVI connector and a male DisplayPort connector.

DP2DVIMM10 is a passive adapter cable that requires a DP++ port (DisplayPort++), meaning that DVI and HDMI signals can also be passed through the port.

Backed by a StarTech.com 3-year warranty and free lifetime technical support.

### **Data Sheet**

|                                 | Warranty                    | 3 Years                                                             |
|---------------------------------|-----------------------------|---------------------------------------------------------------------|
| Hardware                        | Active or Passive Adapter   | Passive                                                             |
|                                 | Adapter Style               | Cable Adapters                                                      |
|                                 | Audio                       | No                                                                  |
|                                 | Cable Jacket Type           | PVC - Polyvinyl Chloride                                            |
|                                 | Connector Plating           | Nickel                                                              |
| Performance                     | Maximum Cable Length        | 10 ft [3 m]                                                         |
|                                 | Maximum Digital Resolutions | 1920×1200 / 1080p                                                   |
| Connector(s)                    | Connector A                 | 1 - DisplayPort (20 pin) Male                                       |
|                                 | Connector B                 | 1 - DVI-D (25 pin) Male                                             |
| Special Notes /<br>Requirements | Note                        | DP++ (DisplayPort++) port required from video card or video source. |
| Physical<br>Characteristics     | Cable Length                | 10 ft [3 m]                                                         |
|                                 | Color                       | Black                                                               |
|                                 | Product Height              | 0.000                                                               |
|                                 | Product Length              | 120 in [3048 mm]                                                    |
|                                 | Product Weight              | 8.7 oz [246 g]                                                      |
|                                 | Product Width               | 0.000                                                               |
| Packaging<br>Information        | Shipping (Package) Weight   | 9.5 oz [269 g]                                                      |
| What's in the Box               | Included in Package         | 1 - 10 ft DisplayPort to DVI Video Adapter Converter Cable - M/M    |