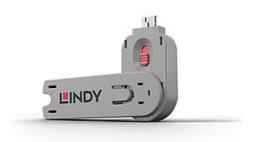

## Description

- Physically blocks access to a USB Type A port
- Quick and easy to use
- Single port blocking key
- Port blockers available separately
- 2 Year Warranty

With the Lindy USB Type A Port Blocker, you can quickly block open ports and easily prevent users from connecting cables, devices or inserting foreign objects without permission.

To use, simply attach a blocker to the key and plug it into the port. Hold the blocker in place and pull away the Key. To remove, simply insert the Key back on to the blocker and pull it away. Easy!

With this neat little device, system administrators can physically prevent users from connecting Pen Drives, Mobile Phones and other USB Mass Storage Devices to their computers to copy data and introduce viruses.