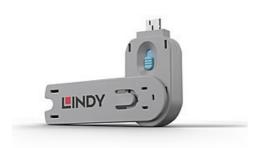

## Description

- Physically blocks access to a USB Type A port
- Quick and easy to use
- Single port blocking key
- Port blockers available separately
- 2 Year Warranty

With the Lindy USB Type A Port Blocker, you can quickly block open ports and easily prevent users from connecting cables, devices or inserting foreign objects without permission.

To use, simply attach a blocker to the key and plug it into the port. Hold the blocker in place and pull away the Key. To remove, simply insert the Key back on to the blocker and pull it away. Easy!

With this neat little device, system administrators can physically prevent users from connecting Pen Drives, Mobile Phones and other USB Mass Storage Devices to their computers to copy data and introduce viruses.

Please note: this key is only compatible with the corresponding colour of port blocker.

© LINDY 2021