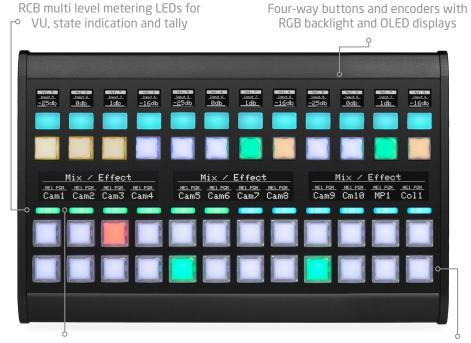

## MK48 Black with Blue Pill Inside

MK48 has 48 NKK buttons and you can configure them just the way you like. The MK48 is suitable module to build your Mega Panel. The OLED displays can be configured to exactly what you would like it to say.

MK48 can be used as modular component of the Mega Panel system or can work as standalone control surface.

Large, crisp graphical OLED windows for labels and section titles

Sculptured cap RGB broadcast buttons - NKK japanese quality

## Features

- Universal control of multiple 3rd party devices
- Flexible user configuration
- IP-based remote control, can be powered with PoE
- Modular multi-surface system
- Sculptured cap RGB broadcast buttons NKK Japanese quality, best of the best
- Large, crisp graphical OLED windows for labels and section titles
- RGB multi-level metering LEDs for VU, tally or step indication
- Ethernet with PoE (IEEE802.3at)
- Designed and built in Denmark