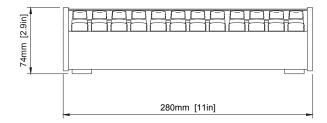

## Data sheet

| O /                                 |                                                                                                              |
|-------------------------------------|--------------------------------------------------------------------------------------------------------------|
| Hardware specs                      |                                                                                                              |
| 4-way Buttons                       | 12                                                                                                           |
| NKK Buttons                         | 36                                                                                                           |
| Customizable OLED screen            | 15                                                                                                           |
| Product W x D x H (mm)              | 280 x 180 x 65                                                                                               |
| Weight (g)                          | 1564                                                                                                         |
| Shipping box W x D x H (mm)         | 435 x 220 x 150                                                                                              |
| Shipping box Weight (g)             | To be announced                                                                                              |
| Country of Origin                   | Denmark                                                                                                      |
| In the box                          | 12V power supply                                                                                             |
| Connectivity                        |                                                                                                              |
| Programming Port                    | Ethernet (or Micro USB for setting manual IP)                                                                |
| Networking Port                     | RJ45 Ethernet                                                                                                |
| Power Supply                        | 12V                                                                                                          |
| Recommended cables (not in the box) | LAN Cat 6 S/FTP or better                                                                                    |
| Operation                           |                                                                                                              |
| Power Consumption                   | 9.92 Watt                                                                                                    |
| Operating System                    | skaarOS (Blue Pill)                                                                                          |
| Universal Control                   | Check our website for Device Core to what can be controlled<br>https://www.skaarhoj.com/support/device-cores |