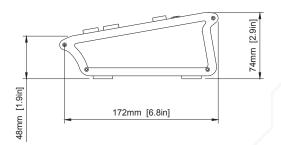

## Data sheet

| O /                                 |                                                                                                              |
|-------------------------------------|--------------------------------------------------------------------------------------------------------------|
| Hardware specs                      |                                                                                                              |
| 4-way Buttons                       | 12                                                                                                           |
| NKK Buttons                         | 36                                                                                                           |
| Customizable OLED screen            | 15                                                                                                           |
| Product W x D x H (mm)              | 280 x 180 x 65                                                                                               |
| Weight (g)                          | 1564                                                                                                         |
| Shipping box W x D x H (mm)         | 435 x 220 x 150                                                                                              |
| Shipping box Weight (g)             | To be announced                                                                                              |
| Country of Origin                   | Denmark                                                                                                      |
| In the box                          | 12V power supply                                                                                             |
| Connectivity                        |                                                                                                              |
| Programming Port                    | Ethernet (or Micro USB for setting manual IP)                                                                |
| Networking Port                     | RJ45 Ethernet                                                                                                |
| Power Supply                        | 12V                                                                                                          |
| Recommended cables (not in the box) | LAN Cat 6 S/FTP or better                                                                                    |
| Operation                           |                                                                                                              |
| Power Consumption                   | 9.92 Watt                                                                                                    |
| Operating System                    | skaarOS (Blue Pill)                                                                                          |
| Universal Control                   | Check our website for Device Core to what can be controlled<br>https://www.skaarhoj.com/support/device-cores |