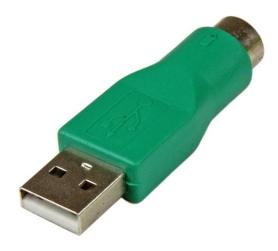

Replacement PS/2 Mouse to USB Adapter - F/M

Product ID: GC46MF

The GC46MF PS/2 Mouse-to-USB Adapter features a PS/2 female connector on one end and a USB (type A) Male connector on the other, allowing you to plug your PS/2 mouse into a USB port.

## **Applications**

• Converts a USB Male to a Female PS/2 Mouse